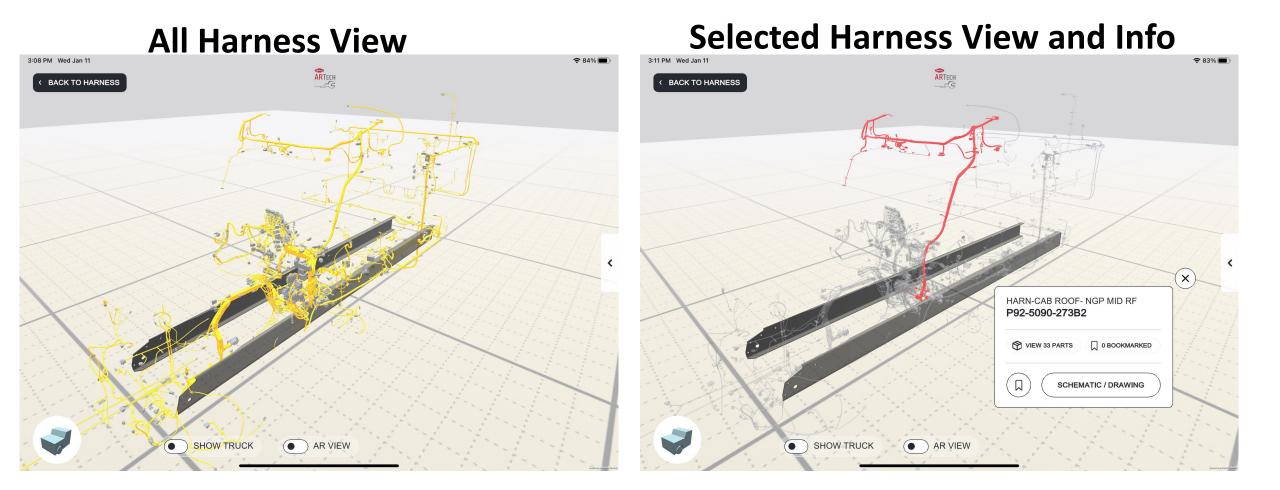

### **ARTech 3D Harness View**

# What is it?

- Mobile iOS app
- •Overlays CAD Schematics on a Truck
- Access to Diagrams, Schematics in Web ECat, Service Net & VOG
- Identifies Pin and Connector Numbers
- •View and Interact with 3D Truck Model