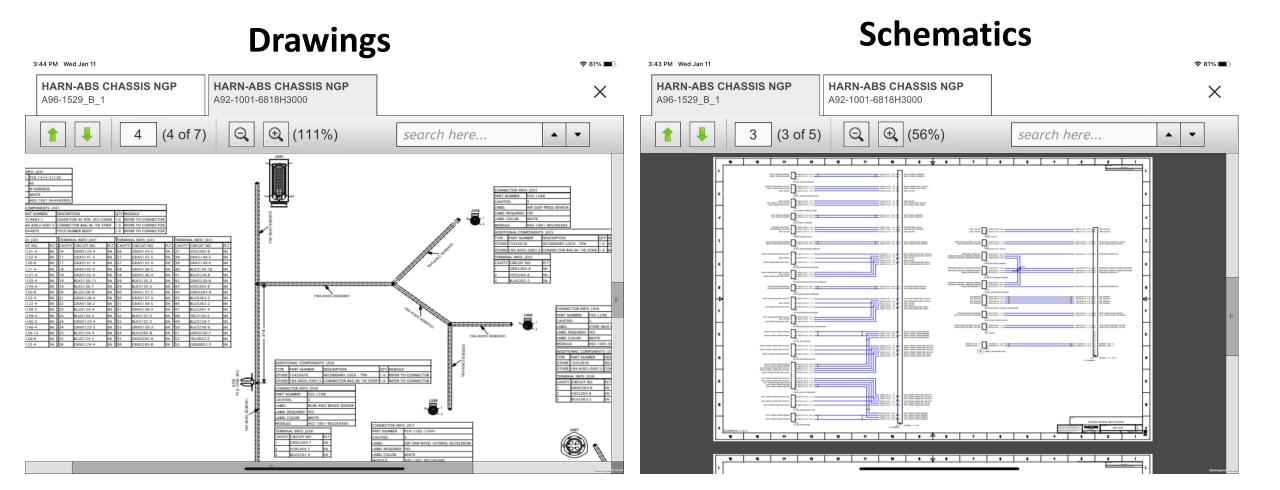

## **New View of Pinout Details**

# What is it?

- Mobile iOS app
- •Overlays CAD Schematics on a Truck
- Access to Diagrams, Schematics in Web ECat, Service Net & VOG
- Identifies Pin and Connector Numbers
- •View and Interact with 3D Truck Model