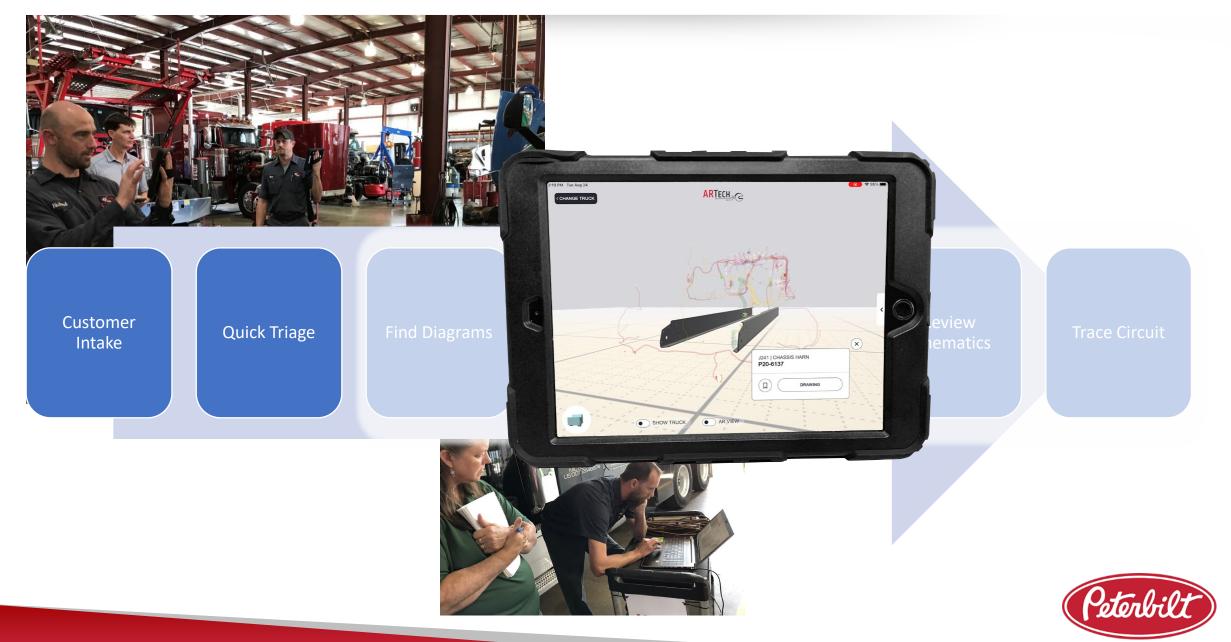

#### **Typical Electrical Jobs**

# What is it?

- Mobile iOS app
- •Overlays CAD Schematics on a Truck
- Access to Diagrams, Schematics in Web ECat, Service Net & VOG
- Identifies Pin and Connector Numbers
- •View and Interact with 3D Truck Model