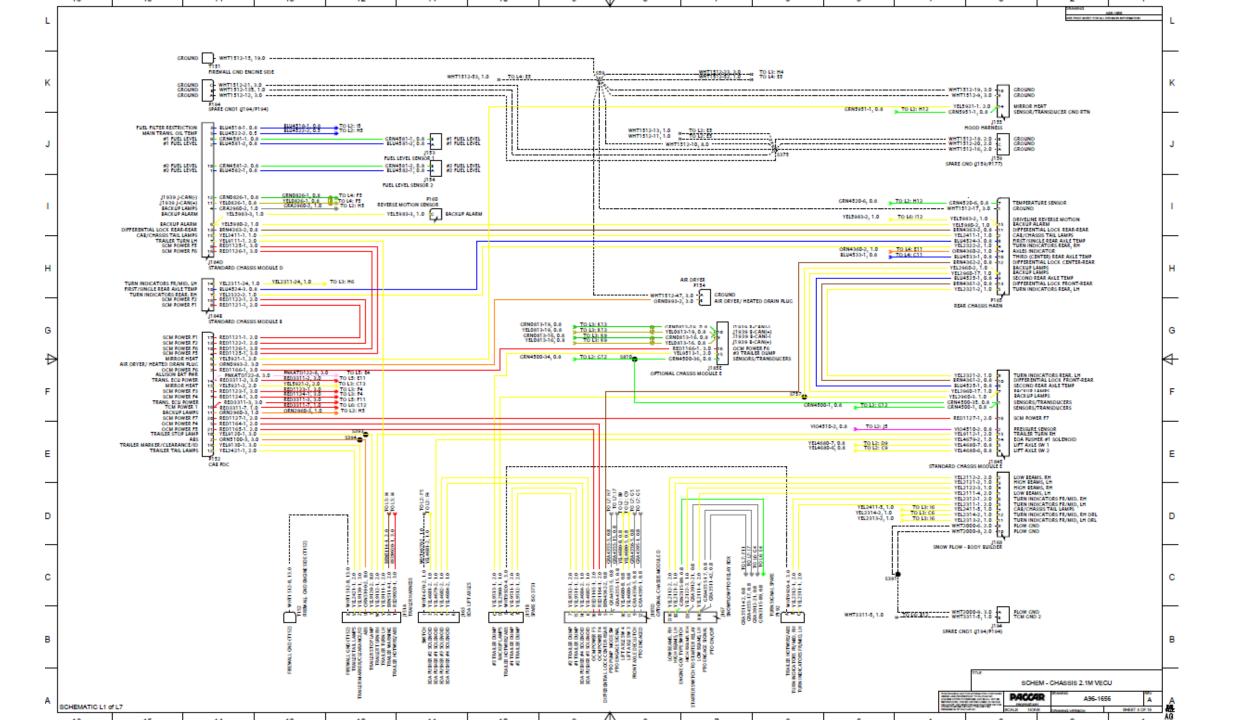

# What is it?

- Mobile iOS app
- •Overlays CAD Schematics on a Truck
- Access to Diagrams, Schematics in Web ECat, Service Net & VOG
- Identifies Pin and Connector Numbers
- •View and Interact with 3D Truck Model

# Who and Why

- •Improves Dealer Service Technician Repair Time
- •Saves Time Searching for Wires and Connectors
- •Saves Time Searching Data Source for Part Numbers